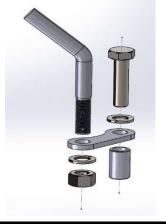

## Fitting rear view mirror (Left side)

Fix the bracket on the handle original support by bolt M10x40, Ø10 spring washer and bushing 14x23.

Fix the mirror on the bracket by Ø10 spring washer and M10 left thread nut.