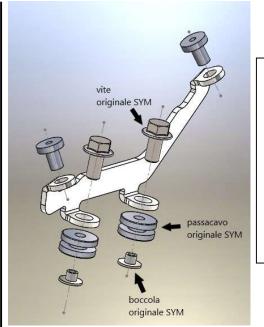

## F.FABBRI ACCESSORI s.r.l.

Via del Mangano 9 - 40023 Castel Guelfo di Bologna (BO) - ITALY

Tel. +39 0542 670236 - +39 0542 670201

www.fabbriaccessori.com - e-mail: info@fabbriaccessori.com

- 1) Take off the original screen.
- 2) Use original bushing, cable grommet and bolt to fix the provided brackets; beside RH brackets (fixing holes are faced inwards)
- 3) Add the well-nut in their room
- 4) Tighten the hardware to secure the bracket to the vehicle