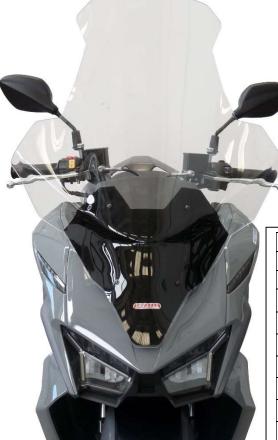

## **Windscreen fixation**

Insert one provided Ø6.5 spacer in every windscreen hole

Fix the screen by bolt M5 and plastic washer.