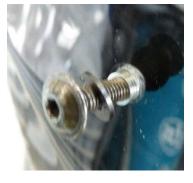

## **Windscreen fixation**

Insert one provided Ø6.5 spacer in every windscreen hole

Fix the screen by bolt M5 and plastic washer.